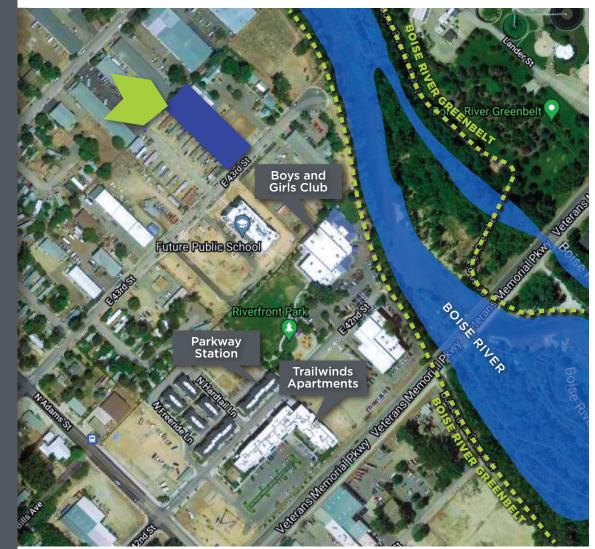

### 606 E 43RD ST Garden City, ID 83714

**OR SALE** 

#### **PROPERTY INFORMATION**

| PROPERTY TYPE | Development Land<br>for Sale                     |
|---------------|--------------------------------------------------|
| SALE PRICE    | \$775,000                                        |
| OCATION       | N of Veterans Memorial<br>Pkwy and E of Adams St |
| ONING         | C-2                                              |
| GARDEN CITY   | Mixed Use Residential                            |
| ACRES         | 0.69 acres                                       |
|               |                                                  |

#### HIGHLIGHTS

- Rare development opportunity in central Garden City
- Walking and biking distance from the Greenbelt, parks, restaurants, breweries, and wineries
- Current C-2 zoning allows for a wide variety of commercial uses
- Mixed Use Residential: "...allows for residential and commercial uses in a form and scale that is residential in character and design. A mix of residential; small scale office and retail; and public and semi-public uses are appropriate in this district"