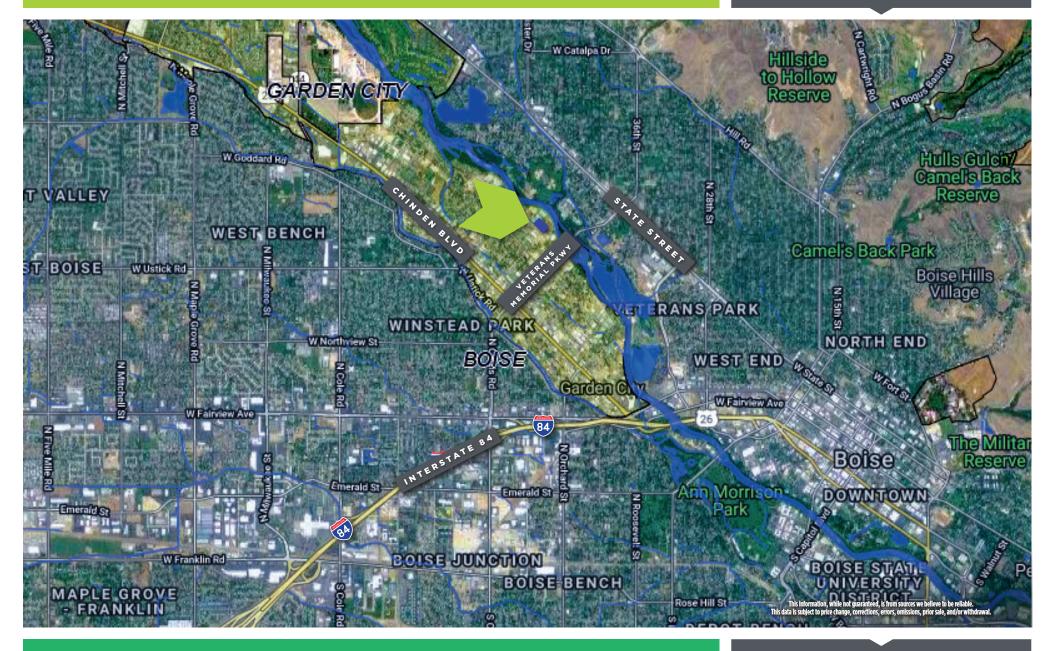

### 606 E 43RD ST Garden City, ID 83714

**OR SALE** 

#### **PROPERTY INFORMATION**

| PROPERTY TYPE | Development Land<br>for Sale                     |
|---------------|--------------------------------------------------|
| SALE PRICE    | \$775,000                                        |
| OCATION       | N of Veterans Memorial<br>Pkwy and E of Adams St |
| ONING         | C-2                                              |
| GARDEN CITY   | Mixed Use Residential                            |
| ACRES         | 0.69 acres                                       |
|               |                                                  |

#### HIGHLIGHTS

- Rare development opportunity in central Garden City
- Walking and biking distance from the Greenbelt, parks, restaurants, breweries, and wineries
- Current C-2 zoning allows for a wide variety of commercial uses
- Mixed Use Residential: "...allows for residential and commercial uses in a form and scale that is residential in character and design. A mix of residential; small scale office and retail; and public and semi-public uses are appropriate in this district"